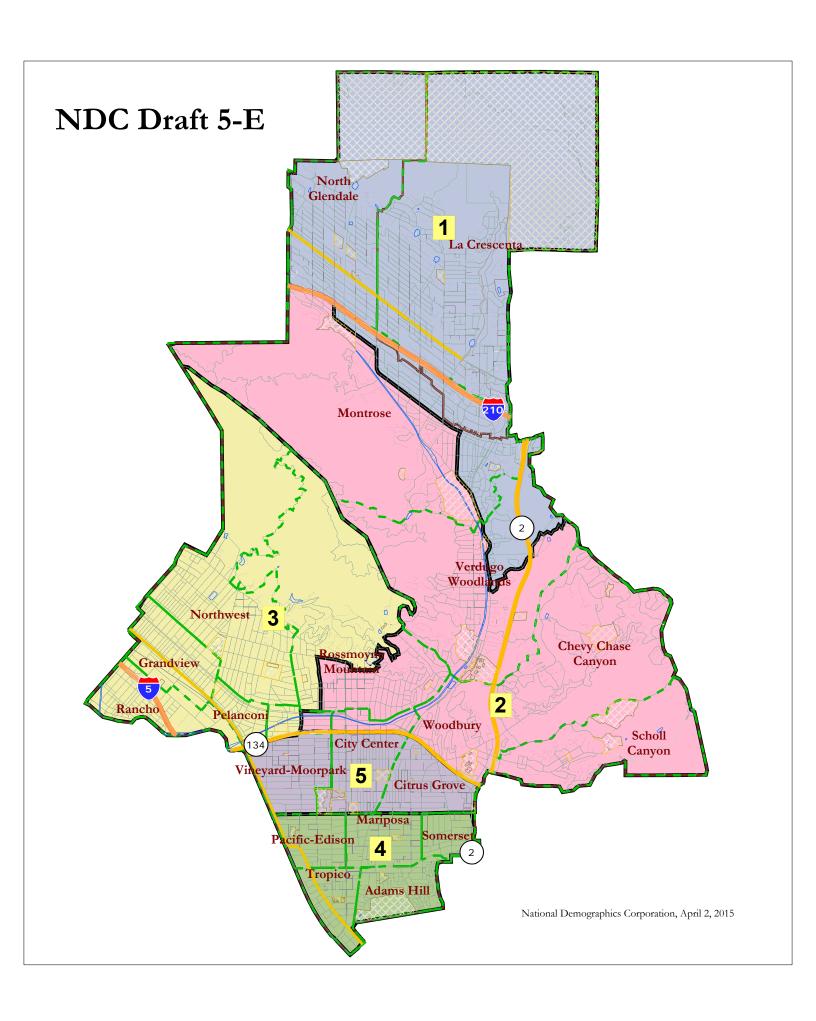

| Total Pop   43,115   42,496   42,970   42,592   42,705   213,875   213,875   213,875   213,875   213,875   213,875   213,875   213,875   213,875   213,875   213,875   213,875   213,875   213,875   213,875   213,875   213,875   213,875   213,875   213,875   213,875   213,875   213,875   213,875   213,875   213,875   213,875   213,875   213,875   213,875   213,875   213,875   213,875   213,875   213,875   213,875   213,875   213,875   213,875   213,875   213,875   213,875   213,875   213,875   213,875   213,875   213,875   213,875   213,875   213,875   213,875   213,875   213,875   213,875   213,875   213,875   213,875   213,875   213,875   213,875   213,875   213,875   213,875   213,875   213,875   213,875   213,875   213,875   213,875   213,875   213,875   213,875   213,875   213,875   213,875   213,875   213,875   213,875   213,875   213,875   213,875   213,875   213,875   213,875   213,875   213,875   213,875   213,875   213,875   213,875   213,875   213,875   213,875   213,875   213,875   213,875   213,875   213,875   213,875   213,875   213,875   213,875   213,875   213,875   213,875   213,875   213,875   213,875   213,875   213,875   213,875   213,875   213,875   213,875   213,875   213,875   213,875   213,875   213,875   213,875   213,875   213,875   213,875   213,875   213,875   213,875   213,875   213,875   213,875   213,875   213,875   213,875   213,875   213,875   213,875   213,875   213,875   213,875   213,875   213,875   213,875   213,875   213,875   213,875   213,875   213,875   213,875   213,875   213,875   213,875   213,875   213,875   213,875   213,875   213,875   213,875   213,875   213,875   213,875   213,875   213,875   213,875   213,875   213,875   213,875   213,875   213,875   213,875   213,875   213,875   213,875   213,875   213,875   213,875   213,875   213,875   213,875   213,875   213,875   213,875   213,875   213,875   213,875   213,875   213,875   213,875   213,875   213,875   213,875   213,875   213,875   213,875   2133,875   213,875   213,875   213,875   213,875   213,875   213,87   |                      | Gienda             | le GCCD | - NDC  |        |        |        |         |
|--------------------------------------------------------------------------------------------------------------------------------------------------------------------------------------------------------------------------------------------------------------------------------------------------------------------------------------------------------------------------------------------------------------------------------------------------------------------------------------------------------------------------------------------------------------------------------------------------------------------------------------------------------------------------------------------------------------------------------------------------------------------------------------------------------------------------------------------------------------------------------------------------------------------------------------------------------------------------------------------------------------------------------------------------------------------------------------------------------------------------------------------------------------------------------------------------------------------------------------------------------------------------------------------------------------------------------------------------------------------------------------------------------------------------------------------------------------------------------------------------------------------------------------------------------------------------------------------------------------------------------------------------------------------------------------------------------------------------------------------------------------------------------------------------------------------------------------------------------------------------------------------------------------------------------------------------------------------------------------------------------------------------------------------------------------------------------------------------------------------------------|----------------------|--------------------|---------|--------|--------|--------|--------|---------|
| Deviation from ideal   339   280   194   -184   -71   619   619   619   617   614   771   619   619   619   619   619   619   619   619   619   619   619   619   619   619   619   619   619   619   619   619   619   619   619   619   619   619   619   619   619   619   619   619   619   619   619   619   619   619   619   619   619   619   619   619   619   619   619   619   619   619   619   619   619   619   619   619   619   619   619   619   619   619   619   619   619   619   619   619   619   619   619   619   619   619   619   619   619   619   619   619   619   619   619   619   619   619   619   619   619   619   619   619   619   619   619   619   619   619   619   619   619   619   619   619   619   619   619   619   619   619   619   619   619   619   619   619   619   619   619   619   619   619   619   619   619   619   619   619   619   619   619   619   619   619   619   619   619   619   619   619   619   619   619   619   619   619   619   619   619   619   619   619   619   619   619   619   619   619   619   619   619   619   619   619   619   619   619   619   619   619   619   619   619   619   619   619   619   619   619   619   619   619   619   619   619   619   619   619   619   619   619   619   619   619   619   619   619   619   619   619   619   619   619   619   619   619   619   619   619   619   619   619   619   619   619   619   619   619   619   619   619   619   619   619   619   619   619   619   619   619   619   619   619   619   619   619   619   619   619   619   619   619   619   619   619   619   619   619   619   619   619   619   619   619   619   619   619   619   619   619   619   619   619   619   619   619   619   619   619   619   619   619   619   619   619   619   619   619   619   619   619   619   619   619   619   619   619   619   619   619   619   619   619   619   619   619   619   619   619   619   619   619   619   619   619   619   619   619   619   619   619   619   619   619   619   619   619   619   619   619   619   619   619   619   619   619    | District             |                    |         | _      | 3      | 4      | 5      | Total   |
| Total Pop   % Deviation   0.79%   -0.65%   0.45%   -0.43%   -0.17%   1.45%   % Hisp   11%   12%   14%   30%   1.7%   17%   17%   60%   61%   66%   70%   51%   66%   66%   70%   51%   66%   61%   66%   66%   70%   61%   61%   61%   61%   61%   61%   61%   61%   61%   61%   61%   61%   61%   61%   61%   61%   61%   61%   61%   61%   61%   61%   61%   61%   61%   61%   61%   61%   61%   61%   61%   61%   61%   61%   61%   61%   61%   61%   61%   61%   61%   61%   61%   61%   61%   61%   61%   61%   61%   61%   61%   61%   61%   61%   61%   61%   61%   61%   61%   61%   61%   61%   61%   61%   61%   61%   61%   61%   61%   61%   61%   61%   61%   61%   61%   61%   61%   61%   61%   61%   61%   61%   61%   61%   61%   61%   61%   61%   61%   61%   61%   61%   61%   61%   61%   61%   61%   61%   61%   61%   61%   61%   61%   61%   61%   61%   61%   61%   61%   61%   61%   61%   61%   61%   61%   61%   61%   61%   61%   61%   61%   61%   61%   61%   61%   61%   61%   61%   61%   61%   61%   61%   61%   61%   61%   61%   61%   61%   61%   61%   61%   61%   61%   61%   61%   61%   61%   61%   61%   61%   61%   61%   61%   61%   61%   61%   61%   61%   61%   61%   61%   61%   61%   61%   61%   61%   61%   61%   61%   61%   61%   61%   61%   61%   61%   61%   61%   61%   61%   61%   61%   61%   61%   61%   61%   61%   61%   61%   61%   61%   61%   61%   61%   61%   61%   61%   61%   61%   61%   61%   61%   61%   61%   61%   61%   61%   61%   61%   61%   61%   61%   61%   61%   61%   61%   61%   61%   61%   61%   61%   61%   61%   61%   61%   61%   61%   61%   61%   61%   61%   61%   61%   61%   61%   61%   61%   61%   61%   61%   61%   61%   61%   61%   61%   61%   61%   61%   61%   61%   61%   61%   61%   61%   61%   61%   61%   61%   61%   61%   61%   61%   61%   61%   61%   61%   61%   61%   61%   61%   61%   61%   61%   61%   61%   61%   61%   61%   61%   61%   61%   61%   61%   61%   61%   61%   61%   61%   61%   61%   61%   61%   61%   61%   61%   61%   61%   61%   61%   61%   61%   61%   61%   61%   61%   61%   61% |                      | 1                  |         | 42,496 |        | ,      | ,      | 213,878 |
| Total Pop                                                                                                                                                                                                                                                                                                                                                                                                                                                                                                                                                                                                                                                                                                                                                                                                                                                                                                                                                                                                                                                                                                                                                                                                                                                                                                                                                                                                                                                                                                                                                                                                                                                                                                                                                                                                                                                                                                                                                                                                                                                                                                                      |                      |                    |         |        |        |        |        |         |
| Total Pop                                                                                                                                                                                                                                                                                                                                                                                                                                                                                                                                                                                                                                                                                                                                                                                                                                                                                                                                                                                                                                                                                                                                                                                                                                                                                                                                                                                                                                                                                                                                                                                                                                                                                                                                                                                                                                                                                                                                                                                                                                                                                                                      |                      |                    |         |        |        |        |        |         |
| Total Pop                                                                                                                                                                                                                                                                                                                                                                                                                                                                                                                                                                                                                                                                                                                                                                                                                                                                                                                                                                                                                                                                                                                                                                                                                                                                                                                                                                                                                                                                                                                                                                                                                                                                                                                                                                                                                                                                                                                                                                                                                                                                                                                      |                      |                    |         |        |        |        |        |         |
| Voting Age Pop                                                                                                                                                                                                                                                                                                                                                                                                                                                                                                                                                                                                                                                                                                                                                                                                                                                                                                                                                                                                                                                                                                                                                                                                                                                                                                                                                                                                                                                                                                                                                                                                                                                                                                                                                                                                                                                                                                                                                                                                                                                                                                                 | Total Pop            |                    |         |        |        |        |        |         |
| Voting Age Pop                                                                                                                                                                                                                                                                                                                                                                                                                                                                                                                                                                                                                                                                                                                                                                                                                                                                                                                                                                                                                                                                                                                                                                                                                                                                                                                                                                                                                                                                                                                                                                                                                                                                                                                                                                                                                                                                                                                                                                                                                                                                                                                 | 1                    |                    |         |        |        |        |        |         |
| Voting Age Pop                                                                                                                                                                                                                                                                                                                                                                                                                                                                                                                                                                                                                                                                                                                                                                                                                                                                                                                                                                                                                                                                                                                                                                                                                                                                                                                                                                                                                                                                                                                                                                                                                                                                                                                                                                                                                                                                                                                                                                                                                                                                                                                 |                      |                    |         |        |        |        |        |         |
| Voting Age Pop   % NH Black   1%   1%   1%   1%   2%   2%   2%   1%   1                                                                                                                                                                                                                                                                                                                                                                                                                                                                                                                                                                                                                                                                                                                                                                                                                                                                                                                                                                                                                                                                                                                                                                                                                                                                                                                                                                                                                                                                                                                                                                                                                                                                                                                                                                                                                                                                                                                                                                                                                                                        |                      |                    |         |        |        |        |        |         |
| Wasian-American   26%   19%   14%   17%   19%   19%   19%   19%   10%   101   101   101   101   10%   11%   26%   14%   14%   11%   26%   14%   14%   11%   26%   14%   14%   11%   26%   14%   14%   11%   27%   37%   27%   27%   27%   27%   27%   27%   27%   27%   27%   27%   27%   27%   27%   27%   27%   27%   27%   27%   27%   27%   27%   27%   27%   27%   27%   27%   27%   27%   27%   27%   27%   27%   27%   27%   27%   27%   27%   27%   27%   27%   27%   27%   27%   27%   27%   27%   27%   27%   27%   27%   27%   27%   27%   27%   27%   27%   27%   27%   27%   27%   27%   27%   27%   27%   27%   27%   27%   27%   27%   27%   27%   27%   27%   27%   27%   27%   27%   27%   27%   27%   27%   27%   27%   27%   27%   27%   27%   27%   27%   27%   27%   27%   27%   27%   27%   27%   27%   27%   27%   27%   27%   27%   27%   27%   27%   27%   27%   27%   27%   27%   27%   27%   27%   27%   27%   27%   27%   27%   27%   27%   27%   27%   27%   27%   27%   27%   27%   27%   27%   27%   27%   27%   27%   27%   27%   27%   27%   27%   27%   27%   27%   27%   27%   27%   27%   27%   27%   27%   27%   27%   27%   27%   27%   27%   27%   27%   27%   27%   27%   27%   27%   27%   27%   27%   27%   27%   27%   27%   27%   27%   27%   27%   27%   27%   27%   27%   27%   27%   27%   27%   27%   27%   27%   27%   27%   27%   27%   27%   27%   27%   27%   27%   27%   27%   27%   27%   27%   27%   27%   27%   27%   27%   27%   27%   27%   27%   27%   27%   27%   27%   27%   27%   27%   27%   27%   27%   27%   27%   27%   27%   27%   27%   27%   27%   27%   27%   27%   27%   27%   27%   27%   27%   27%   27%   27%   27%   27%   27%   27%   27%   27%   27%   27%   27%   27%   27%   27%   27%   27%   27%   27%   27%   27%   27%   27%   27%   27%   27%   27%   27%   27%   27%   27%   27%   27%   27%   27%   27%   27%   27%   27%   27%   27%   27%   27%   27%   27%   27%   27%   27%   27%   27%   27%   27%   27%   27%   27%   27%   27%   27%   27%   27%   27%   27%   27%   27%   27%   27%   27%   27%   27%   27%   27%   27%   27%    | Voting Age Pop       |                    |         |        |        |        |        |         |
| Citizen Voting Age Pop (CVAP)  We Hisp 10% 13% 11% 26% 14% 14% 14% 6% Asian-American 10% 25,042 25,570 21,486 16,070 17,881 106,04 16% 16% 5% 6% 6% 6% 6% 6% 6% 6% 6% 6% 6% 6% 6% 6%                                                                                                                                                                                                                                                                                                                                                                                                                                                                                                                                                                                                                                                                                                                                                                                                                                                                                                                                                                                                                                                                                                                                                                                                                                                                                                                                                                                                                                                                                                                                                                                                                                                                                                                                                                                                                                                                                                                                           |                      |                    |         |        |        |        |        | · ·     |
| Citizen Voting Age Pop (CVAP)  Age Pop (PVAP)  |                      |                    |         |        |        |        |        |         |
| Gitizen Voting Age Pop (CVAP)         % NH White         66%         70%         74%         55%         65%         66%         66%         70%         74%         55%         65%         66%         66%         70%         74%         55%         65%         66%         66%         2%         33%         2%         2%         2%         2%         2%         2%         2%         2%         2%         2%         2%         2%         2%         2%         2%         2%         2%         2%         2%         2%         2%         2%         10%         10%         10%         11%         11%         11%         11%         11%         11%         2%         21,486         16,070         17,881         106,04         4%         10%         10%         11%         114%         29%         19%         11%         16%         3%         2%         10%         10%         11%         11%         2%         2%         4%         3%         2%         15%         31%         23%         15%         4%         15%         31%         23%         15%         15%         4%         5%         6%         15%         4%         5%         33% <th< td=""><td></td><td>+</td><td></td><td>-</td><td></td><td>-</td><td></td><td></td></th<>                                                                                                                                                                                                                                                                                                                                                                                                                                                                                                                                                                                                                                                                                                                                                                                                                                   |                      | +                  |         | -      |        | -      |        |         |
| Age Pop (CVAP)         % NH Black         1%         10%         24%         35%         63%         66%           % NH Black         1%         1%         2%         2%         2%         2%         2%         2%         2%         2%         2%         2%         2%         2%         2%         2%         2%         2%         2%         2%         2%         2%         2%         2%         2%         2%         2%         2%         16%         17%         16%         16%         17%         16%         16%         17%         16%         16%         17%         16%         16%         16%         16%         16%         16%         16%         16%         16%         2%         24%         4%         3%         2%         7%         7%         5%         44%         3%         2%         16%         15%         15%         16%         23%         15%         15%         15%         15%         15%         15%         15%         15%         15%         15%         15%         15%         15%         15%         15%         15%         15%         15%         15%         15%         15%         15%         15%         1                                                                                                                                                                                                                                                                                                                                                                                                                                                                                                                                                                                                                                                                                                                                                                                                                                                                                                                                         | Citizen Voting       |                    |         |        |        |        |        |         |
| % NH Black         1%         1%         2%         3%         2%         2%           We Asian-American         21%         14%         12%         16%         17%         16%           Total Reg.         25,042         25,570         21,486         16,070         17,881         106,04           (Nov 2012)         % Latino         10%         12%         14%         29%         19%         16%           We Filipino-Surnamed         11%         8%         5%         4%         3%         2%           Voter Turnout         17,708         17,127         13,030         7,795         9,734         65,392           Voter Turnout         17,708         17,127         13,030         7,795         9,734         65,392           Voter Turnout         % Asian-Surnamed         7%         7%         5%         4%         5%         6%           (Nov 2012)         % Asian-Surnamed         7%         7%         5%         4%         5%         6%           (Nov 2012)         % Filipino-Surnamed         1%         2%         2%         5%         3%         2%           Voter Registration (current)         1         11         2         2%                                                                                                                                                                                                                                                                                                                                                                                                                                                                                                                                                                                                                                                                                                                                                                                                                                                                                                                                         | 0                    |                    |         |        |        |        |        |         |
| Total Reg.   25,042   25,570   21,486   16,070   17,881   106,04     Voter Registration (Nov 2012)   % Asian-Surnamed   11%   8%   5%   4%   5%   7%     % Filipino-Surnamed   11%   2%   2%   4%   3%   2%     Total Turnout   17,708   17,127   13,030   7,795   9,734   65,394     (Nov 2012)   % Asian-Surnamed   7%   7%   5%   4%   5%   6%     % Latino   9%   11%   15%   31%   23%   15%     (Nov 2012)   % Asian-Surnamed   7%   7%   5%   44%   5%   6%     % Filipino-Surnamed   7%   7%   5%   44%   5%   6%     % Filipino-Surnamed   1%   2%   2%   2%   5%   3%   2%     Woter Registration (current)   Total Registration   25,939   26,303   22,659   17,524   19,303   111,72     Turnout (2011 election)   Armenian   13%   27%   39%   35%   42%   30%     Turnout (2013 Turnout   4,778   6,344   4,927   2,870   3,431   22,350     Total 2011 Turnout   4,778   6,344   4,927   2,870   3,431   22,350     Turnout (2013 election)   Armenian   14%   30%   48%   60%   66%   40%     Armenian   17%   33%   47%   59%   67%   6%     Age   age0-19   26%   22%   20%   22%   19%   22%     Age   age0-19   26%   22%   20%   22%   19%   22%   21%     Age   age0-10   56%   55%   58%   60%   59%   57%     age60plus   17%   24%   22%   19%   22%   21%     Immigration   immigrants   36%   42%   58%   63%   66%   53%     vacant   5%   6%   4%   4%   6%   5%     occupied   95%   94%   96%   96%   94%   95%     owned   66%   59%   43%   18%   23%   42%     singlefamily   74%   59%   49%   25%   17%   48%     Eanguage spoken   at home   asian-lang   22%   12%   10%   12%   15%   14%                                                                                                                                                                                                                                                                                                                                                                                                                                                                                               | 0 1 ( )              | % NH Black         | 1%      | 1%     | 2%     | 3%     | 2%     | 2%      |
| Voter Registration (Nov 2012)         % Latino         10%         12%         14%         29%         19%         16%           (Nov 2012)         % Asian-Surnamed         11%         8%         5%         4%         5%         7%           % Filipino-Surnamed         19%         2%         2%         4%         3%         2%           Voter Turnout (Nov 2012)         70tal Turnout         17,708         17,127         13,030         7,795         9,734         65,392           Woter Registration (Nov 2012)         % Asian-Surnamed         7%         7%         5%         4%         5%         6%           % Filipino-Surnamed (current)         1%         2%         2%         5%         3%         2%           Voter Registration (current)         1%         2%         2%         5%         3%         2%           Voter Registration (current)         1%         2%         2%         5%         3%         2%           Voter Registration (current)         1%         2%         2%         5%         3%         2%           Voter Registration (current)         1%         27%         39%         35%         42%         30%           Total 2011 Turnout (2011 Intropoit (2011                                                                                                                                                                                                                                                                                                                                                                                                                                                                                                                                                                                                                                                                                                                                                                                                                                                                                             |                      | % Asian-American   | 21%     | 14%    | 12%    | 16%    | 17%    | 16%     |
| (Nov 2012)                                                                                                                                                                                                                                                                                                                                                                                                                                                                                                                                                                                                                                                                                                                                                                                                                                                                                                                                                                                                                                                                                                                                                                                                                                                                                                                                                                                                                                                                                                                                                                                                                                                                                                                                                                                                                                                                                                                                                                                                                                                                                                                     |                      | Total Reg.         | 25,042  | 25,570 | 21,486 | 16,070 | 17,881 | 106,049 |
| (Nov 2012)         % Asian-Surnamed         11%         8%         5%         4%         5%         7%           Woter Turnout (Nov 2012)         Total Turnout         17,708         17,127         13,030         7,795         9,734         65,394           Woter Turnout (Nov 2012)         % Latino         9%         11%         15%         31%         23%         15%           Woter Registration (current)         % Filipino-Surnamed         1%         2%         2%         5%         3%         2%           Voter Registration (current)         1%         2%         2%         5%         3%         2%           Total Registration (current)         25,939         26,303         22,659         17,524         19,303         111,72           Latino         9%         10%         12%         23%         16%         13%           Armenian         13%         27%         39%         35%         42%         30%           Turnout (2011 election)         4,778         6,344         4,927         2,870         3,431         22,350           Turnout (2013 election)         10 13 Turnout         3,878         6,461         5,247         3,274         3,753         22,612                                                                                                                                                                                                                                                                                                                                                                                                                                                                                                                                                                                                                                                                                                                                                                                                                                                                                                       | Voter Registration   | % Latino           | 10%     | 12%    | 14%    | 29%    | 19%    | 16%     |
| Voter Turnout (Nov 2012)                                                                                                                                                                                                                                                                                                                                                                                                                                                                                                                                                                                                                                                                                                                                                                                                                                                                                                                                                                                                                                                                                                                                                                                                                                                                                                                                                                                                                                                                                                                                                                                                                                                                                                                                                                                                                                                                                                                                                                                                                                                                                                       | ~                    | % Asian-Surnamed   | 11%     | 8%     | 5%     | 4%     | 5%     | 7%      |
| Voter Turnout (Nov 2012)         Total Turnout description         17,708         17,127         13,030         7,795         9,734         65,394           Woter Turnout (Nov 2012)         % Asian-Surnamed         7%         7%         5%         4%         5%         6%           % Filipino-Surnamed         1%         2%         2%         5%         3%         2%           Voter Registration (current)         Total Registration         25,939         26,303         22,659         17,524         19,303         111,72           Armenian         13%         27%         39%         35%         42%         30%           Armenian         13%         27%         39%         35%         42%         30%           Armenian         13%         27%         39%         35%         42%         30%           Armenian         14,778         6,344         4,927         2,870         3,431         22,350           Turnout (2013 election)         Armenian         14%         30%         48%         60%         66%         40%           Age         age0-19         26%         6%         6%         6%         9%         6%         6%         6%         6%         6% </td <td>,</td> <td></td> <td>1%</td> <td>2%</td> <td>2%</td> <td>4%</td> <td>3%</td> <td>2%</td>                                                                                                                                                                                                                                                                                                                                                                                                                                                                                                                                                                                                                                                                                                                                                                                                               | ,                    |                    | 1%      | 2%     | 2%     | 4%     | 3%     | 2%      |
| Voter Turnout<br>(Nov 2012)         % Latino         9%         11%         15%         31%         23%         15%           (Nov 2012)         % Asian-Surnamed         7%         7%         5%         4%         5%         6%           % Filipino-Surnamed         1%         2%         2%         5%         3%         2%           Voter Registration (current)         Total Registration         25,939         26,303         22,659         17,524         19,303         111,72           Latino         9%         10%         12%         23%         16%         13%           Armenian         13%         27%         39%         35%         42%         30%           Armenian         13%         27%         39%         35%         42%         30%           Armenian         14%         30%         48%         60%         66%         40%           Armenian         14%         30%         48%         60%         66%         40%           Turnout         (2013 election)         Latino         6%         6%         6%         9%         6%         6%         6%         6%         6%         6%         6%         6%         6%                                                                                                                                                                                                                                                                                                                                                                                                                                                                                                                                                                                                                                                                                                                                                                                                                                                                                                                                                    |                      |                    |         | 17 127 |        |        |        | 65 394  |
| Nov 2012   % Asian-Surnamed   7%   7%   5%   4%   5%   6%   6%   % Filipino-Surnamed   11%   22%   22%   5%   3%   22%   2%   5%   3%   2%   2%   2%   5%   3%   2%   2%   2%   5%   3%   2%   2%   2%   5%   3%   2%   2%   2%   2%   5%   3%   2%   2%   2%   2%   5%   3%   2%   2%   2%   2%   2%   2%   2                                                                                                                                                                                                                                                                                                                                                                                                                                                                                                                                                                                                                                                                                                                                                                                                                                                                                                                                                                                                                                                                                                                                                                                                                                                                                                                                                                                                                                                                                                                                                                                                                                                                                                                                                                                                                 | Votor Turnout        |                    |         |        | · ·    | ŕ      |        |         |
| Voter Registration                                                                                                                                                                                                                                                                                                                                                                                                                                                                                                                                                                                                                                                                                                                                                                                                                                                                                                                                                                                                                                                                                                                                                                                                                                                                                                                                                                                                                                                                                                                                                                                                                                                                                                                                                                                                                                                                                                                                                                                                                                                                                                             | i i                  |                    |         |        |        |        |        |         |
| Voter Registration (current)         Total Registration         25,939         26,303         22,659         17,524         19,303         111,72           Turnout (2011 election)         Latino         9%         10%         12%         23%         16%         13%           Turnout (2011 election)         Total 2011 Turnout         4,778         6,344         4,927         2,870         3,431         22,350           Armenian         14%         30%         48%         60%         66%         40%           Armenian         14%         30%         48%         60%         66%         40%           Armenian         14%         30%         48%         60%         66%         40%           Armenian         17%         33%         47%         59%         67%         43%           Age         age0-19         26%         22%         20%         22%         19%         22%           Age         age0-19         26%         22%         20%         22%         19%         22%           Age         age0-19         26%         55%         58%         60%         59%         57%           Age         age0-19         26% <t< td=""><td>(1<b>10</b>V 2012)</td><td></td><td></td><td></td><td>- '</td><td></td><td></td><td></td></t<>                                                                                                                                                                                                                                                                                                                                                                                                                                                                                                                                                                                                                                                                                                                                                                                                                                               | (1 <b>10</b> V 2012) |                    |         |        | - '    |        |        |         |
| Latino   9%   10%   12%   23%   16%   13%   13%   27%   39%   35%   42%   30%   35%   42%   30%   35%   42%   30%   35%   42%   30%   35%   42%   30%   35%   42%   30%   35%   42%   30%   35%   42%   30%   35%   42%   30%   35%   42%   30%   35%   42%   30%   35%   42%   30%   35%   42%   30%   35%   42%   30%   35%   42%   30%   35%   42%   30%   35%   42%   30%   35%   42%   30%   42%   30%   48%   60%   66%   40%   48%   60%   66%   40%   48%   60%   66%   40%   48%   60%   66%   40%   48%   60%   66%   40%   48%   60%   66%   66%   40%   48%   60%   66%   66%   66%   66%   66%   66%   66%   66%   66%   66%   66%   66%   66%   47%   47%   59%   67%   43%   47%   59%   67%   43%   47%   59%   60%   59%   57%   42%   22%   19%   22%   22%   19%   22%   22%   19%   22%   22%   19%   22%   22%   19%   22%   22%   19%   22%   22%   19%   22%   22%   19%   22%   22%   19%   22%   22%   19%   22%   22%   19%   22%   22%   19%   22%   22%   19%   22%   22%   19%   22%   22%   22%   22%   22%   22%   22%   22%   22%   22%   22%   22%   22%   22%   22%   22%   22%   22%   22%   22%   22%   22%   22%   22%   22%   22%   22%   22%   22%   22%   22%   22%   22%   22%   22%   22%   22%   22%   22%   22%   22%   22%   22%   22%   22%   22%   22%   22%   22%   22%   22%   22%   22%   22%   22%   22%   22%   22%   22%   22%   22%   22%   22%   22%   22%   22%   22%   22%   22%   22%   22%   22%   22%   22%   22%   22%   22%   22%   22%   22%   22%   22%   22%   22%   22%   22%   22%   22%   22%   22%   22%   22%   22%   22%   22%   22%   22%   22%   22%   22%   22%   22%   22%   22%   22%   22%   22%   22%   22%   22%   22%   22%   22%   22%   22%   22%   22%   22%   22%   22%   22%   22%   22%   22%   22%   22%   22%   22%   22%   22%   22%   22%   22%   22%   22%   22%   22%   22%   22%   22%   22%   22%   22%   22%   22%   22%   22%   22%   22%   22%   22%   22%   22%   22%   22%   22%   22%   22%   22%   22%   22%   22%   22%   22%   22%   22%   22%   22%   22%   22%   22%   22%   22%   22%   22%   22%   22%   22%   22   |                      |                    |         |        |        |        |        |         |
| Courrent    | Voter Registration   |                    |         | 1      |        | ŕ      |        |         |
| Armenian                                                                                                                                                                                                                                                                                                                                                                                                                                                                                                                                                                                                                                                                                                                                                                                                                                                                                                                                                                                                                                                                                                                                                                                                                                                                                                                                                                                                                                                                                                                                                                                                                                                                                                                                                                                                                                                                                                                                                                                                                                                                                                                       |                      | Latino             |         |        |        |        |        |         |
| Turnout (2011 election)    Latino   6%   6%   7%   10%   8%   7%                                                                                                                                                                                                                                                                                                                                                                                                                                                                                                                                                                                                                                                                                                                                                                                                                                                                                                                                                                                                                                                                                                                                                                                                                                                                                                                                                                                                                                                                                                                                                                                                                                                                                                                                                                                                                                                                                                                                                                                                                                                               | ,                    |                    | 13%     | 27%    | 39%    | 35%    | 42%    | 30%     |
| Cauta   Caut   | Tuenout              | Total 2011 Turnout | 4,778   |        | 4,927  | 2,870  | -      | 22,350  |
| Armenian                                                                                                                                                                                                                                                                                                                                                                                                                                                                                                                                                                                                                                                                                                                                                                                                                                                                                                                                                                                                                                                                                                                                                                                                                                                                                                                                                                                                                                                                                                                                                                                                                                                                                                                                                                                                                                                                                                                                                                                                                                                                                                                       |                      | Latino             | 6%      | 6%     | 7%     | 10%    | 8%     | 7%      |
| Turnout (2013 election)    Latino   6%   6%   6%   9%   6%   6%     Armenian   17%   33%   47%   59%   67%   43%     age0-19   26%   22%   20%   22%   19%   22%     Age   age20-60   56%   55%   58%   60%   59%   57%     age60plus   17%   24%   22%   19%   22%   21%     Immigration   immigrants   36%   42%   58%   63%   66%   53%     vacant   5%   6%   4%   4%   6%   5%     occupied   95%   94%   96%   96%   94%   95%     rented   34%   41%   57%   82%   77%   58%     owned   66%   59%   43%   18%   23%   42%     singlefamily   74%   59%   49%   25%   17%   45%     multifamily   26%   41%   51%   75%   83%   55%     english   54%   43%   29%   18%   20%   33%     Language spoken   at home   asian-lang   22%   12%   10%   12%   15%   14%                                                                                                                                                                                                                                                                                                                                                                                                                                                                                                                                                                                                                                                                                                                                                                                                                                                                                                                                                                                                                                                                                                                                                                                                                                                                                                                                                      | (2011 election)      | Armenian           | 14%     | 30%    | 48%    | 60%    | 66%    | 40%     |
| Cause   Caus   | T                    | Total 2013 Turnout | 3,878   | 6,461  | 5,247  | 3,274  | 3,753  | 22,613  |
| Armenian 17% 33% 47% 59% 67% 43% age0-19 26% 22% 20% 22% 19% 22% 22% age20-60 56% 55% 58% 60% 59% 57% age60plus 17% 24% 22% 19% 22% 21% Immigration immigrants 36% 42% 58% 63% 66% 53% occupied 95% 94% 96% 96% 94% 95% rented 34% 41% 57% 82% 77% 58% owned 66% 59% 43% 18% 23% 42% singlefamily 74% 59% 49% 25% 17% 45% multifamily 26% 41% 51% 75% 83% 55% and at home asian-lang 22% 12% 10% 12% 15% 14%                                                                                                                                                                                                                                                                                                                                                                                                                                                                                                                                                                                                                                                                                                                                                                                                                                                                                                                                                                                                                                                                                                                                                                                                                                                                                                                                                                                                                                                                                                                                                                                                                                                                                                                   |                      | Latino             | 6%      | 6%     | 6%     | 9%     | 6%     | 6%      |
| Age         age20-60         56%         55%         58%         60%         59%         57%           age60plus         17%         24%         22%         19%         22%         21%           Immigration         immigrants         36%         42%         58%         63%         66%         53%           Vacant         5%         6%         4%         4%         6%         5%           Occupied         95%         94%         96%         96%         94%         95%           rented         34%         41%         57%         82%         77%         58%           owned         66%         59%         43%         18%         23%         42%           singlefamily         74%         59%         49%         25%         17%         45%           multifamily         26%         41%         51%         75%         83%         55%           english         54%         43%         29%         18%         20%         33%           Language spoken at home         asian-lang         22%         12%         10%         12%         15%         14%                                                                                                                                                                                                                                                                                                                                                                                                                                                                                                                                                                                                                                                                                                                                                                                                                                                                                                                                                                                                                                   | (2013 election)      | Armenian           | 17%     | 33%    | 47%    | 59%    | 67%    | 43%     |
| Tanguage spoken age60plus   17%   24%   22%   19%   22%   21%                                                                                                                                                                                                                                                                                                                                                                                                                                                                                                                                                                                                                                                                                                                                                                                                                                                                                                                                                                                                                                                                                                                                                                                                                                                                                                                                                                                                                                                                                                                                                                                                                                                                                                                                                                                                                                                                                                                                                                                                                                                                  |                      | age0-19            | 26%     | 22%    | 20%    | 22%    | 19%    | 22%     |
| Immigration         immigrants         36%         42%         58%         63%         66%         53%           Housing Stats         vacant         5%         6%         4%         4%         6%         5%           occupied         95%         94%         96%         96%         94%         95%           rented         34%         41%         57%         82%         77%         58%           owned         66%         59%         43%         18%         23%         42%           singlefamily         74%         59%         49%         25%         17%         45%           multifamily         26%         41%         51%         75%         83%         55%           english         54%         43%         29%         18%         20%         33%           Language spoken at home         spanish         7%         9%         11%         26%         14%         13%                                                                                                                                                                                                                                                                                                                                                                                                                                                                                                                                                                                                                                                                                                                                                                                                                                                                                                                                                                                                                                                                                                                                                                                                                     | Age                  | age20-60           | 56%     | 55%    | 58%    | 60%    | 59%    | 57%     |
| Vacant   5%   6%   4%   4%   6%   5%     Occupied   95%   94%   96%   96%   94%   95%     rented   34%   41%   57%   82%   77%   58%     Owned   66%   59%   43%   18%   23%   42%     singlefamily   74%   59%   49%   25%   17%   45%     multifamily   26%   41%   51%   75%   83%   55%     english   54%   43%   29%   18%   20%   33%     Language spoken   spanish   7%   9%   11%   26%   14%   13%     at home   asian-lang   22%   12%   10%   12%   15%   14%                                                                                                                                                                                                                                                                                                                                                                                                                                                                                                                                                                                                                                                                                                                                                                                                                                                                                                                                                                                                                                                                                                                                                                                                                                                                                                                                                                                                                                                                                                                                                                                                                                                       |                      | age60plus          |         | 24%    |        |        |        | 21%     |
| Housing Stats         occupied         95%         94%         96%         96%         94%         95%           rented         34%         41%         57%         82%         77%         58%           owned         66%         59%         43%         18%         23%         42%           singlefamily         74%         59%         49%         25%         17%         45%           multifamily         26%         41%         51%         75%         83%         55%           english         54%         43%         29%         18%         20%         33%           Language spoken at home         spanish         7%         9%         11%         26%         14%         13%           at home         asian-lang         22%         12%         10%         12%         15%         14%                                                                                                                                                                                                                                                                                                                                                                                                                                                                                                                                                                                                                                                                                                                                                                                                                                                                                                                                                                                                                                                                                                                                                                                                                                                                                                            | Immigration          | immigrants         |         |        |        |        |        |         |
| Housing Stats rented 34% 41% 57% 82% 77% 58% owned 66% 59% 43% 18% 23% 42% singlefamily 74% 59% 49% 25% 17% 45% multifamily 26% 41% 51% 75% 83% 55% english 54% 43% 29% 18% 20% 33% Language spoken at home asian-lang 22% 12% 10% 12% 15% 14%                                                                                                                                                                                                                                                                                                                                                                                                                                                                                                                                                                                                                                                                                                                                                                                                                                                                                                                                                                                                                                                                                                                                                                                                                                                                                                                                                                                                                                                                                                                                                                                                                                                                                                                                                                                                                                                                                 | Housing Stats        | vacant             |         |        |        |        |        |         |
| Note                                                                                                                                                                                                                                                                                                                                                                                                                                                                                                                                                                                                                                                                                                                                                                                                                                                                                                                                                                                                                                                                                                                                                                                                                                                                                                                                                                                                                                                                                                                                                                                                                                                                                                                                                                                                                                                                                                                                                                                                                                                                                                                           |                      | 1                  |         |        |        |        |        |         |
| owned         66%         59%         43%         18%         23%         42%           singlefamily         74%         59%         49%         25%         17%         45%           multifamily         26%         41%         51%         75%         83%         55%           english         54%         43%         29%         18%         20%         33%           Language spoken at home         spanish         7%         9%         11%         26%         14%         13%           at home         asian-lang         22%         12%         10%         12%         15%         14%                                                                                                                                                                                                                                                                                                                                                                                                                                                                                                                                                                                                                                                                                                                                                                                                                                                                                                                                                                                                                                                                                                                                                                                                                                                                                                                                                                                                                                                                                                                      |                      |                    |         |        |        |        |        |         |
| multifamily         26%         41%         51%         75%         83%         55%           english         54%         43%         29%         18%         20%         33%           Language spoken at home         spanish         7%         9%         11%         26%         14%         13%           22%         12%         10%         12%         15%         14%                                                                                                                                                                                                                                                                                                                                                                                                                                                                                                                                                                                                                                                                                                                                                                                                                                                                                                                                                                                                                                                                                                                                                                                                                                                                                                                                                                                                                                                                                                                                                                                                                                                                                                                                                |                      |                    |         |        |        |        |        |         |
| Language spoken at home         english         54%         43%         29%         18%         20%         33%           Language spoken at home         spanish         7%         9%         11%         26%         14%         13%           1 1 2 2 2 2 2 2 2 2 2 2 2 2 2 2 2 2 2 2                                                                                                                                                                                                                                                                                                                                                                                                                                                                                                                                                                                                                                                                                                                                                                                                                                                                                                                                                                                                                                                                                                                                                                                                                                                                                                                                                                                                                                                                                                                                                                                                                                                                                                                                                                                                                                      |                      | ,                  |         |        |        |        |        |         |
| Language spoken at home         spanish         7%         9%         11%         26%         14%         13%           1 t home         asian-lang         22%         12%         10%         12%         15%         14%                                                                                                                                                                                                                                                                                                                                                                                                                                                                                                                                                                                                                                                                                                                                                                                                                                                                                                                                                                                                                                                                                                                                                                                                                                                                                                                                                                                                                                                                                                                                                                                                                                                                                                                                                                                                                                                                                                    |                      |                    |         |        |        |        |        |         |
| at home asian-lang 22% 12% 10% 12% 15% 14%                                                                                                                                                                                                                                                                                                                                                                                                                                                                                                                                                                                                                                                                                                                                                                                                                                                                                                                                                                                                                                                                                                                                                                                                                                                                                                                                                                                                                                                                                                                                                                                                                                                                                                                                                                                                                                                                                                                                                                                                                                                                                     | _                    | U                  |         |        |        |        |        |         |
|                                                                                                                                                                                                                                                                                                                                                                                                                                                                                                                                                                                                                                                                                                                                                                                                                                                                                                                                                                                                                                                                                                                                                                                                                                                                                                                                                                                                                                                                                                                                                                                                                                                                                                                                                                                                                                                                                                                                                                                                                                                                                                                                | 0 0 1                | 1                  |         |        |        |        |        |         |
| other lang 17% 37% 50% 44% 52% 40%                                                                                                                                                                                                                                                                                                                                                                                                                                                                                                                                                                                                                                                                                                                                                                                                                                                                                                                                                                                                                                                                                                                                                                                                                                                                                                                                                                                                                                                                                                                                                                                                                                                                                                                                                                                                                                                                                                                                                                                                                                                                                             | at home              | asian-lang         | 22%     | 12%    | 10%    | 12%    | 15%    | 14%     |
|                                                                                                                                                                                                                                                                                                                                                                                                                                                                                                                                                                                                                                                                                                                                                                                                                                                                                                                                                                                                                                                                                                                                                                                                                                                                                                                                                                                                                                                                                                                                                                                                                                                                                                                                                                                                                                                                                                                                                                                                                                                                                                                                |                      | other lang         | 17%     | 37%    | 50%    | 44%    | 52%    | 40%     |